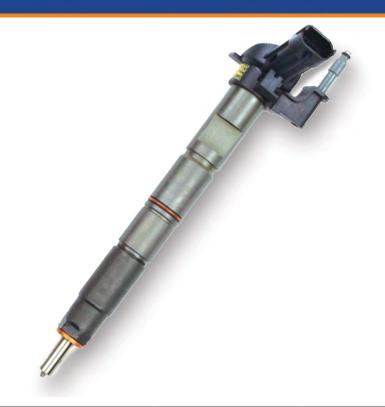

## Flight Diesel Remanufactured GM<sub>®</sub> 6.6L Duramax LML Injector

Your Source for Precision Remanufactured Diesel Components

## **6.6L Duramax LML Injectors**

Flight Diesel has expanded the current Common Rail Injector offering to now include Piezo injectors for the 6.6L GM® (2011-2014).

Each Piezo Common Rail injector is subject to a thorough remanufacturing process, utilizing the same successful techniques and test methods common to all injectors remanufactured by Flight Diesel.